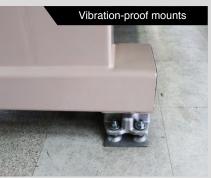

Mounts for anti-vibration which reduce mechanical vibration are provided as standard

Control X Y position by sunstar servo motor implementing super fine control

Stabilize the upper thread by upper thread guide tube (Supplied as standard components)