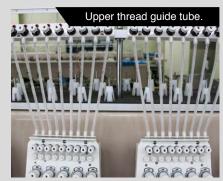

Mounts for anti-vibration which reduce mechanical vibration are provided as standard

Control X Y position by sunstar servo motor implementing super fine control

Stabilize the upper thread by upper thread guide tube (Supplied as standard components)