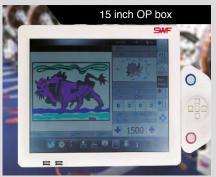

No. of Colors

| Specifi               | cations |                                                        |
|-----------------------|---------|--------------------------------------------------------|
| Speed                 |         | Max. 1,200rpm                                          |
| Stitching Length [mm] |         | 0.1-12.7mm                                             |
| Motor                 | Main    | Servo Motor x 1                                        |
|                       | X-Y     | Servo Motor x 2                                        |
| Electricity           |         | 1-Phase 200V, 220V, 240V [50/60Hz]                     |
|                       |         | 3-Phase 200V, 220V, 240V, 350V, 380V, 415V [50/60Hz]   |
| Power Consumption     |         | 2.7 kw                                                 |
| Bobbin Winder         |         | Standard                                               |
| Operation Box         |         | 15" Touch LCD                                          |
| Hook                  |         | Standard Hook                                          |
| Memory Capacity       |         | Total: 40,000,000 Stitches, 1Design 2,000,000 Stitches |
| Memory Media          |         | USB Memory Stick                                       |
| Safety Device         |         | Standard: Emergency Stop, Error Code Message           |
| Optional Device       |         | SQ60i Plus, SQ70i, Cording, Boring                     |

## **Features**

Widened OP box is newly released and composed of UI for the customer easily recognized

Offer an installation method in order to use the well-conditioned machine

Control box applied with all of new models guarantee high reliability