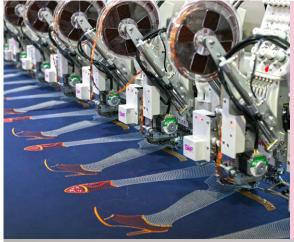

## **SV** series

Multi-Heads Automatic Embroidery Machine

SWF / SV - W D 9 20 - 50

Series

M/C Type

Head Interval

Y-Stroke

No. of Head