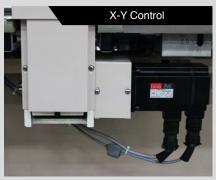

Mounts for anti-vibration which reduce mechanical vibration are provided as standard

Control X Y position by sunstar servo motor implementing super fine control

Stabilize the upper thread by upper thread guide tube (Supplied as standard components)